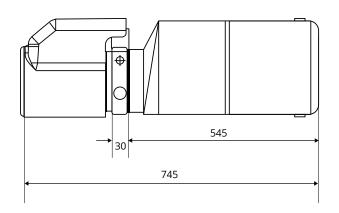

# **Dimensions, Specifications and Kit contents**

POWER PACK

### **BOTTOM TRUNNION MOUNT**