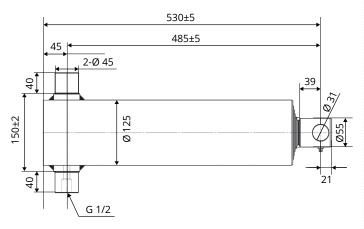

# **Dimensions, Specifications and Kit contents**

POWER PACK

## **Specifications:**

| Load capacity                     | 8000kg           |    |    |    |
|-----------------------------------|------------------|----|----|----|
| Operating pressure                | 160 bar, 2300psi |    |    |    |
| Stroke length                     | 1500mm           |    |    |    |
| Oil tank                          | 12L              |    |    |    |
| Stages                            | 4                |    |    |    |
| Cylinder Dimensions<br>(external) | 110              | 95 | 80 | 65 |
| Rod Dimensions                    | 105              | 90 | 75 | 60 |
| Part                              | 46402            |    |    |    |