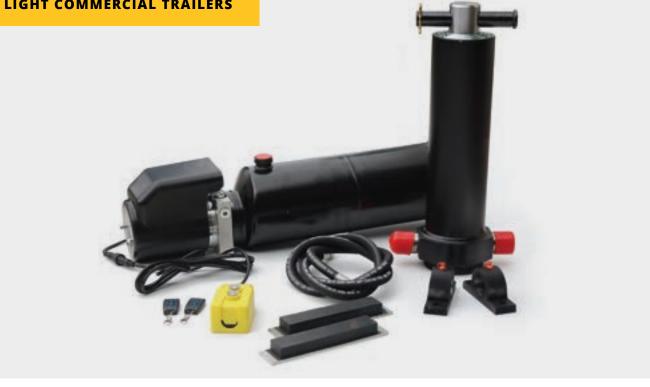

### **Kit contents:**

- Power Pack DC12V, 2.2KW, 2.7CC/R
- > Wired controller
- > 2 x wireless remote controllers
- Ram 4 Stage, 1500mm Bottom Trunnion Mount 8T
- > 2 x Galvanized Deck Pads
- > Top Pin Kit for Ram
- > Ram Support Bracket
- > 2 x Top Mount for Ram

## Kit contents:

- Power Pack DC12V, 2.2KW, 2.7CC/R
- Wired controller
- > 2 x wireless remote controllers
- Ram 4 Stage, 1500mm Bottom Trunnion Mount 8T
- > 2 x Galvanized Deck Pads
- > Top Pin Kit for Ram
- Ram Support Bracket
- > 2 x Top Mount for Ram