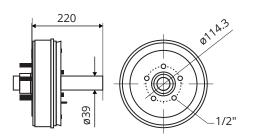

# **Dimensions, Specifications and Kit contents**

PART: 98345

#### COUPLING

#### HUBS

# **Specifications:**

| Load capacity       | 2500kg          |
|---------------------|-----------------|
| Hub PCD             | 5x4.5", 114.3mm |
| Stub diameter       | 39mm            |
| Inner bearing:      | L68149          |
| Outer bearing:      | LM12749         |
| Drum brake shoe     | 10"             |
| Coupling fit        | 1 7/8"          |
| Brake cable length: | 15m             |
| Part                | 98345           |