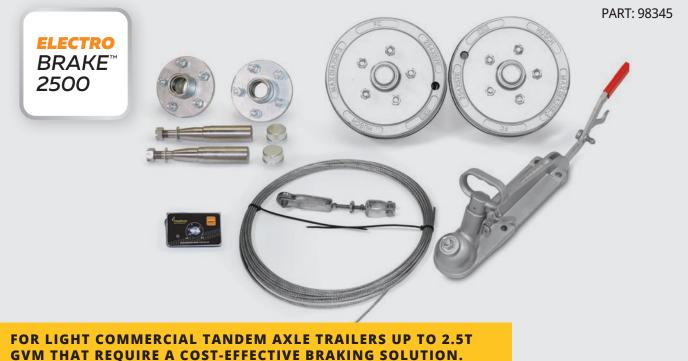

### **Kit contents:**

- 2 x Hubset 1750kg 5x4.5"
  PCD Braked Electric Drum
- 2 x Stub Axle 1750kg 275x39mm
- 1 x Hub Set 1750kg 5x4.5" PCD Cast Steel 39mm dia Axle
- 1 x Coupling 1 7/8" 3500kg incl Handbrake
- > 1 x Trailer Mounted Electric Brake Controller
- 1 x Handbrake Wire 15m
  w/ Pulley & Clamps

GET IN TOUCH 0800 653 246 treadway.co.nz

### Kit contents:

- 2 x Hubset 1750kg 5x4.5" PCD Braked Electric Drum
- 2 x Stub Axle 1750kg
  275x39mm
- 1 x Hub Set 1750kg 5x4.5" PCD Cast Steel 39mm dia. Axle
- 1 x Coupling 1 7/8" 3500kg incl Handbrake
- 1 x Trailer Mounted Electric Brake Controller
- 1 x Handbrake Wire 15m
  w/ Pulley & Clamps