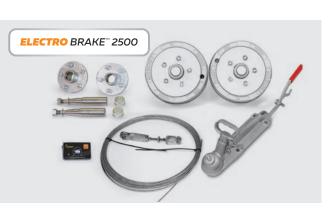

### **Kit contents:**

- 2 x Hubset 1750kg 5x4.5"
  PCD Braked Electric Drum
- 2 x Stub Axle 1750kg 275x39mm
- 1 x Hub Set 1750kg 5x4.5" PCD Cast Steel 39mm dia Axle
- 1 x Coupling 1 7/8" 3500kg incl Handbrake
- > 1 x Trailer Mounted Electric Brake Controller
- 1 x Handbrake Wire 15m
  w/ Pulley & Clamps

### Kit contents:

- 2 x Hubset 1750kg 5x4.5" PCD Braked Electric Drum
- 2 x Stub Axle 1750kg
  275x39mm
- 1 x Hub Set 1750kg 5x4.5" PCD Cast Steel 39mm dia. Axle
- 1 x Coupling 1 7/8" 3500kg incl Handbrake
- 1 x Trailer Mounted Electric Brake Controller
- 1 x Handbrake Wire 15m
  w/ Pulley & Clamps