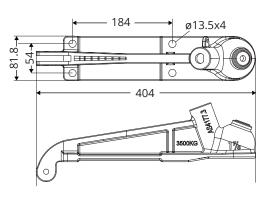

#### COUPLING

# **Specifications:**

| Load capacity       | 2500kg          |
|---------------------|-----------------|
| Hub PCD             | 5x4.5", 114.3mm |
| Stub diameter       | 39mm            |
| Inner bearing:      | L68149          |
| Outer bearing:      | LM12749         |
| Drum brake shoe     | 10"             |
| Coupling fit        | 1 7/8"          |
| Brake cable length: | 15m             |
| Part                | 98345           |